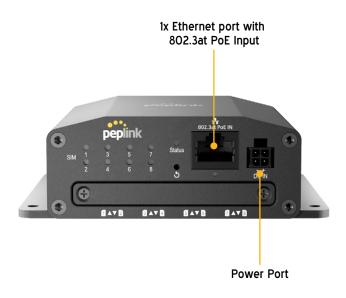

## **SPECIFICATIONS**

- SIM Slots: 8x Active SIM Slots, Nano-SIM (4FF)
- LAN Interface: 1x 10/100 Ethernet, PoE 802.3at Support
- Power Input: DC Jack: 10-30V / 802.3at PoE
- Dimensions: 100 x 107 x 35 mm