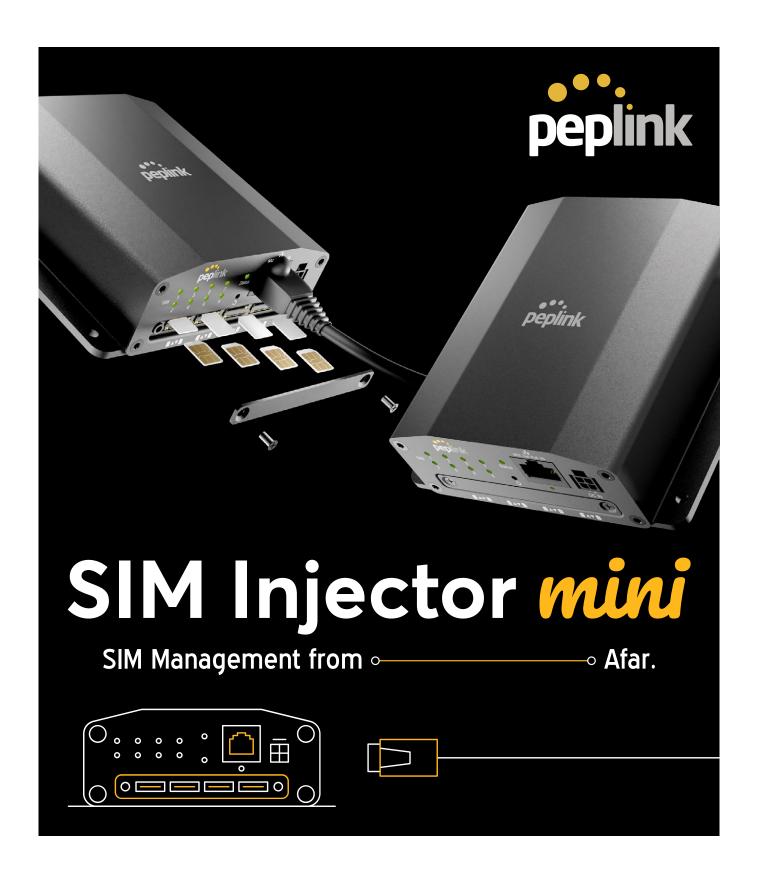

## **SPECIFICATIONS**

- SIM Slots: 8x Active SIM Slots, Nano-SIM (4FF)
- LAN Interface: 1x 10/100 Ethernet, PoE 802.3at Support
- Power Input: DC Jack: 10-30V / 802.3at PoE
- Dimensions: 100 x 107 x 35 mm