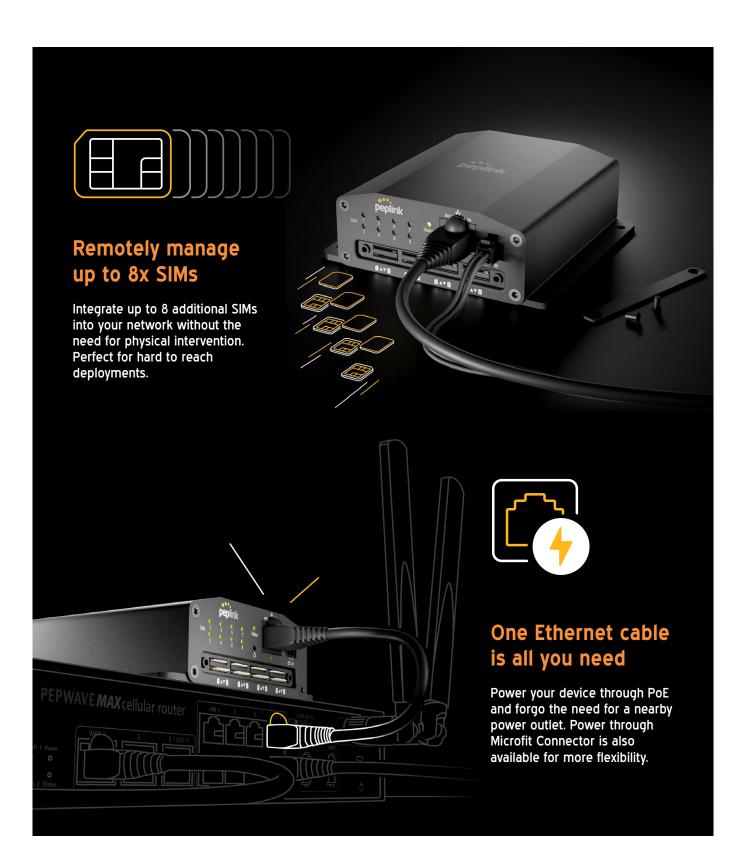

## **SPECIFICATIONS**

- SIM Slots: 8x Active SIM Slots, Nano-SIM (4FF)
- LAN Interface: 1x 10/100 Ethernet, PoE 802.3at Support
- Power Input: DC Jack: 10-30V / 802.3at PoE
- Dimensions: 100 x 107 x 35 mm