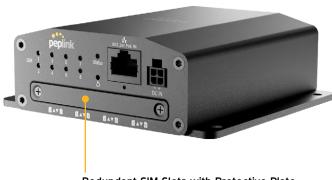

Redundant SIM Slots with Protective Plate

## **SPECIFICATIONS**

- SIM Slots: 8x Active SIM Slots, Nano-SIM (4FF)
- LAN Interface: 1x 10/100 Ethernet, PoE 802.3at Support
- Power Input: DC Jack: 10-30V / 802.3at PoE
- Dimensions: 100 x 107 x 35 mm

- Weight: 0.244 kg
- Operating Temperature: -40°C 65°C
- Humidity: 15% 95% (non-condensing)

## **ORDERING INFORMATION**

## **FEATURE ADD-ON**

| <b>Product Code</b> | Description                                  |
|---------------------|----------------------------------------------|
| SVL-SIM-MINI-1Y     | EssectialCare (1-Year) for SIM Injector Mini |
| SVL-SIM-MINI-2Y     | EssectialCare (1-Year) for SIM Injector Mini |